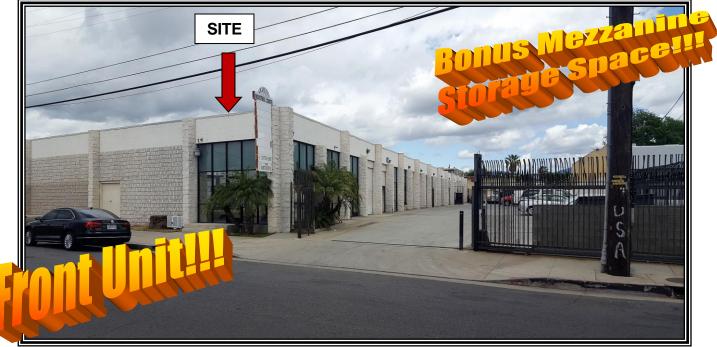

## Small Industrial Units for Lease 14701 ARMINTA STREET

| SIZE/RENTAL RATE:Unit A - 1,335* +/- @ \$1,950.00 per month, M<br>(Plus \$75.00 per month, trash fee)LAYOUT:Two (2) offices, reception, storage & restroom<br>(A/C in office)                                                                                                                                                |     |
|------------------------------------------------------------------------------------------------------------------------------------------------------------------------------------------------------------------------------------------------------------------------------------------------------------------------------|-----|
|                                                                                                                                                                                                                                                                                                                              | n   |
|                                                                                                                                                                                                                                                                                                                              |     |
| AVAILABLE: May 2022                                                                                                                                                                                                                                                                                                          |     |
| PARKING: Two (2) spaces along with ample street park available                                                                                                                                                                                                                                                               | ing |
| COMMENTS:* Located just off busy Van Nuys Boulevard<br>* Secured lot<br>* High ceiling with additional mezzanine<br>storage space (not permitted)<br>* 200 Amp/Single Phase Panel<br>* Double door loading access<br>* Great Central Valley location with easy<br>freeway accessEOD MODE INFOOMATION OD A TOUD, DI FASE CONT |     |